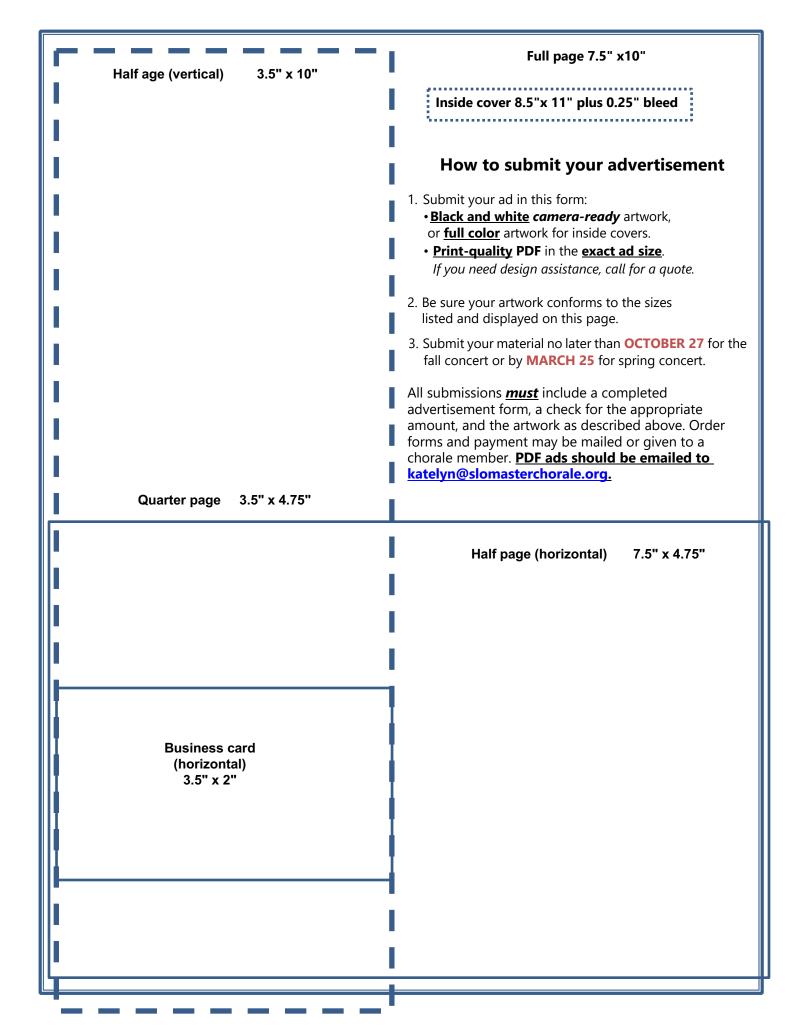

Please complete the form below and indicate the size of the ad you would like to purchase. To help visualize the different advertising spaces available, examples of each size are included on page two. *Please read the requirements carefully for how to submit your advertisement*.

You can return the completed order form to a Master Chorale member, or mail it to the address provided, along with payment in the form of a check for the full amount. *If you have a digital ad, please e-mail it as a PDF* to Katelyn Schiavone at katelyn@slomasterchorale.org.

## Ad deadline:

October 27, 2023 or

March 25, 2024